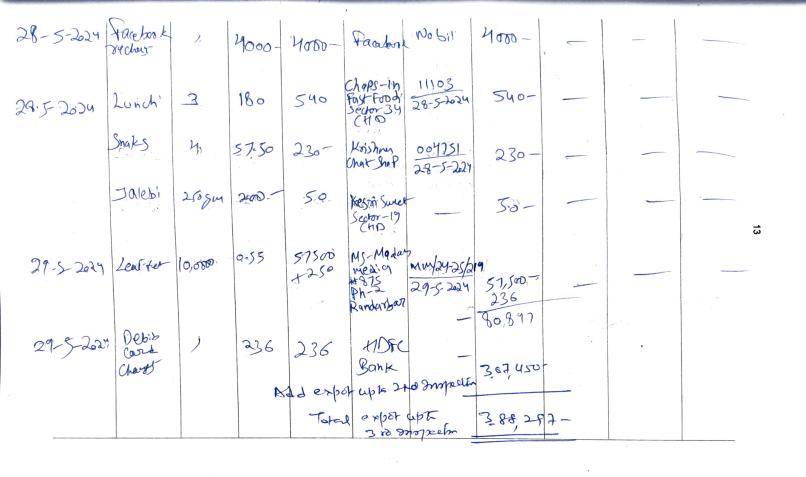

Repulse mappeited and recorded up 23-5-2514-Those is a deference of 2 41,676/2 as per -1he notioned export burned in the S-O.R. . The cardidala has great with notional exporsioner burked a the stock able time of 2nd Disportion arranty 6 E 3 07 450/2